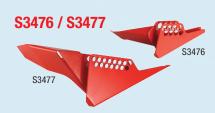

## **More Ball Valve Lockouts from Master Lock**

- S3476 fits valve handles 6.35mm to 25mm
- S3477 fits valve handles 32mm to 76mm
- Two rows of lockout points allow for a secure fit
- Heat resistant powder coated metal body