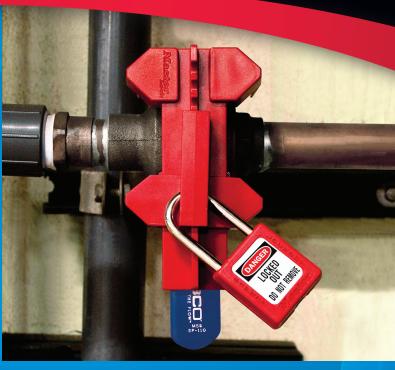

S3080 secured with S806 cable lockout device

SEE HOW IT WORKS!
Scan this QR code